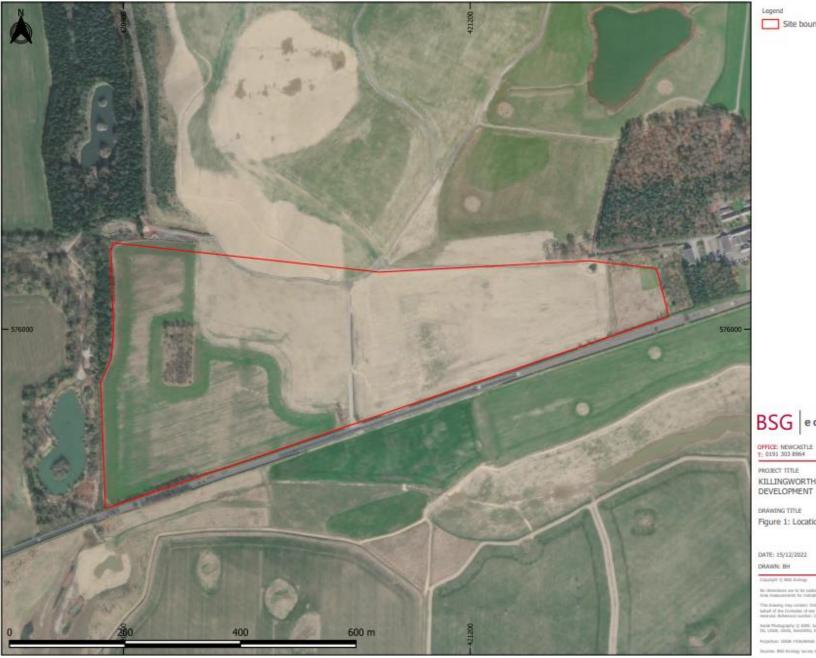

## Adoption Plan

BSG ecology

| T: 0191 303 8964            | 308 REF: P22-734 |                |
|-----------------------------|------------------|----------------|
| PROJECT TITLE               |                  |                |
| KILLINGWORTH<br>DEVELOPMENT | BANKS PHASE 2    |                |
| DRAWING TITLE               |                  |                |
| Figure 1: Locatio           | n Plan           |                |
| DATE: 15/12/2022            | CHECKED: SB      | SCALE: 1:4,000 |
| DRAWN: BH                   | APPROVED: 58     | VERSION:1.0    |