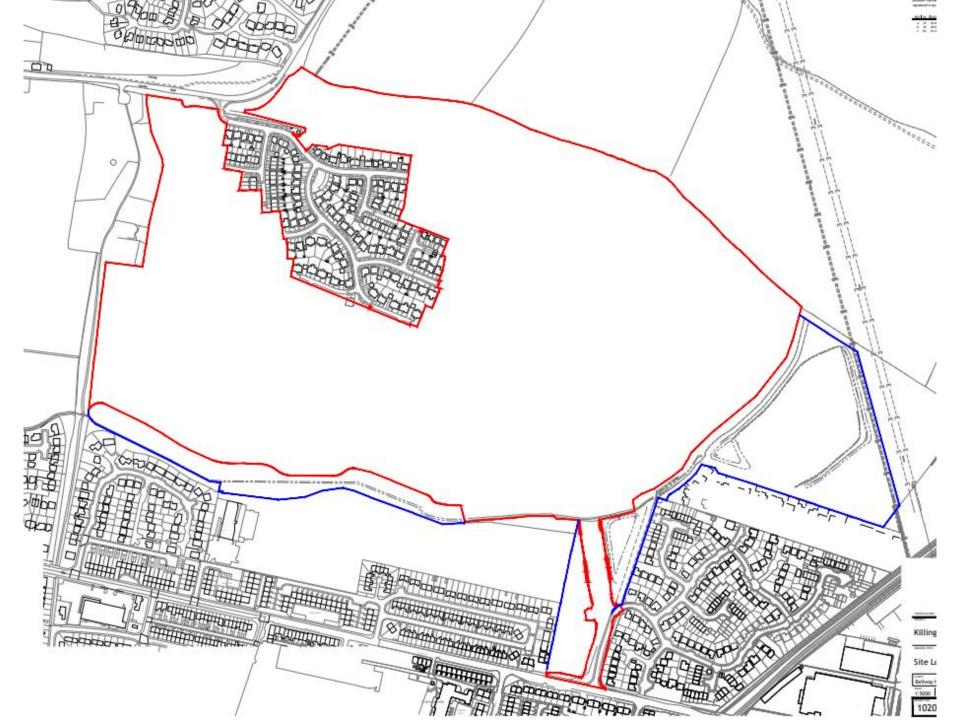

## 20/01435/FULES

- Location: Land At Killingworth Moor
- <u>Proposal:</u> Full planning application for the phased construction of 539 residential dwellings with means of access, landscaping, open space, sustainable drainage, public rights of way diversion and associated infrastructure
- <u>Applicant:</u> Bellways Homes Ltd (North East) And Banks Property Ltd
- <u>Ward: Killingworth</u>