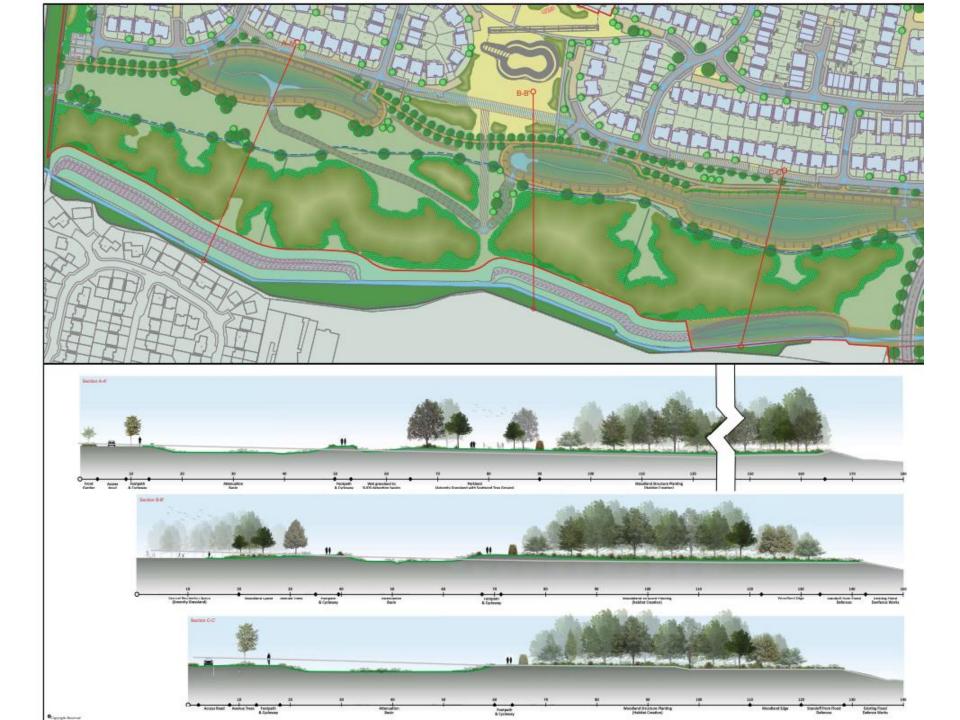

Map 21 - Killingworth Moor Indicative Concept Plan

Elevation C-C

1

In the set of induced by the gravitational or an order two induced by the gravitational order of the set of t

under lace lists

A 16 A ROLL SHOP THE CONTRACTOR AND AND ADDRESS

Site Sections

| ***   | Parrieg |         |       |     |
|-------|---------|---------|-------|-----|
| 7.210 | 14      | 1 22.23 | 1 84  | 00  |
| 102   | 0-BEL   | 18-00   | 6-P14 | I c |