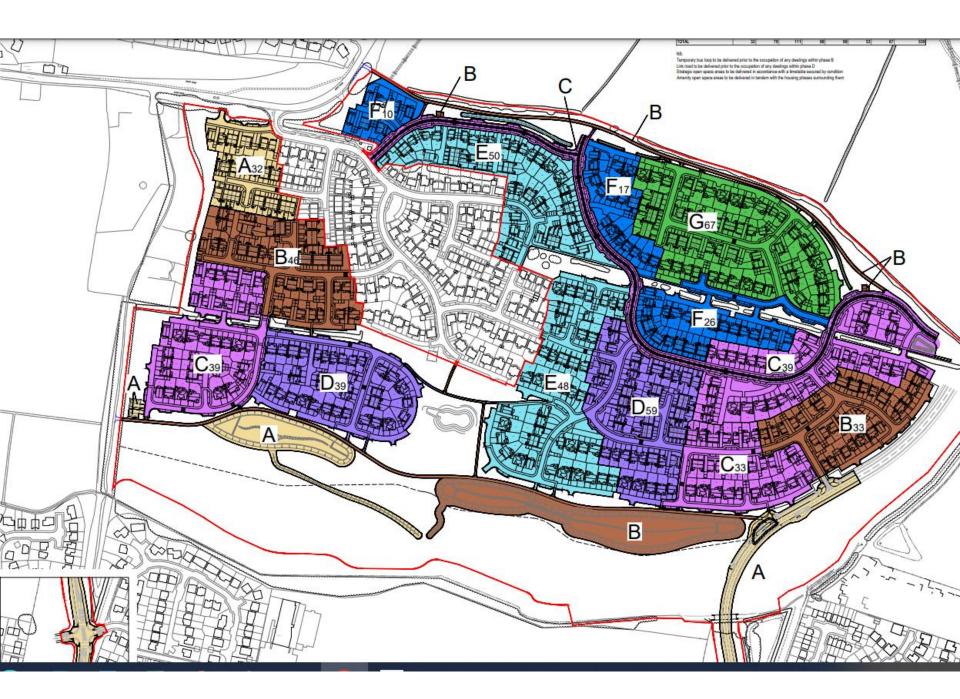

## 20/01435/FULES

- Location: Land At Killingworth Moor
- <u>Proposal:</u> Full planning application for the phased construction of 539 residential dwellings with means of access, landscaping, open space, sustainable drainage, public rights of way diversion and associated infrastructure
- <u>Applicant:</u> Bellways Homes Ltd (North East) And Banks Property Ltd
- <u>Ward: Killingworth</u>