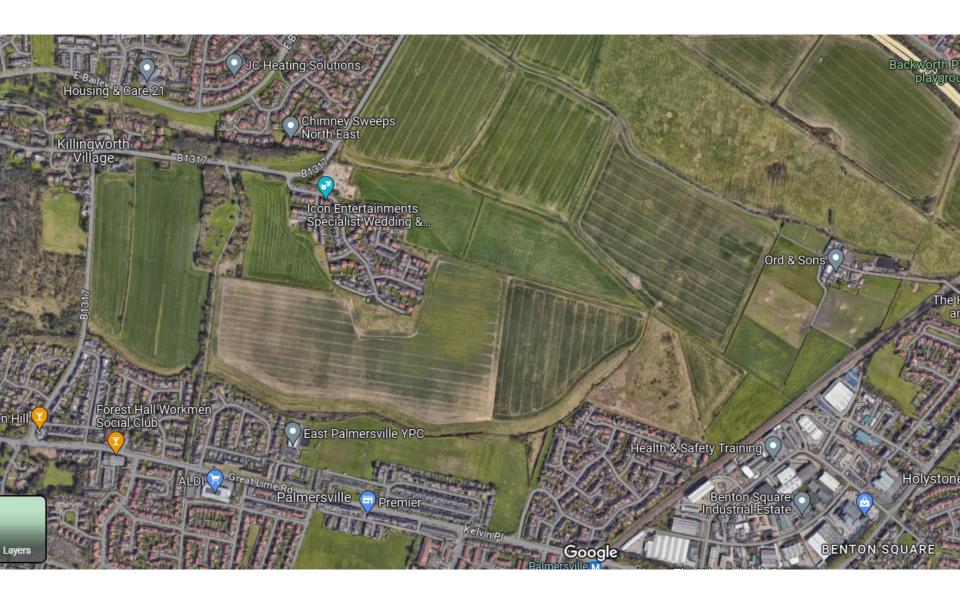

## 20/01435/FULES

- Location: Land At Killingworth Moor
- <u>Proposal:</u> Full planning application for the phased construction of 539 residential dwellings with means of access, landscaping, open space, sustainable drainage, public rights of way diversion and associated infrastructure
- <u>Applicant:</u> Bellways Homes Ltd (North East) And Banks Property Ltd
- <u>Ward: Killingworth</u>