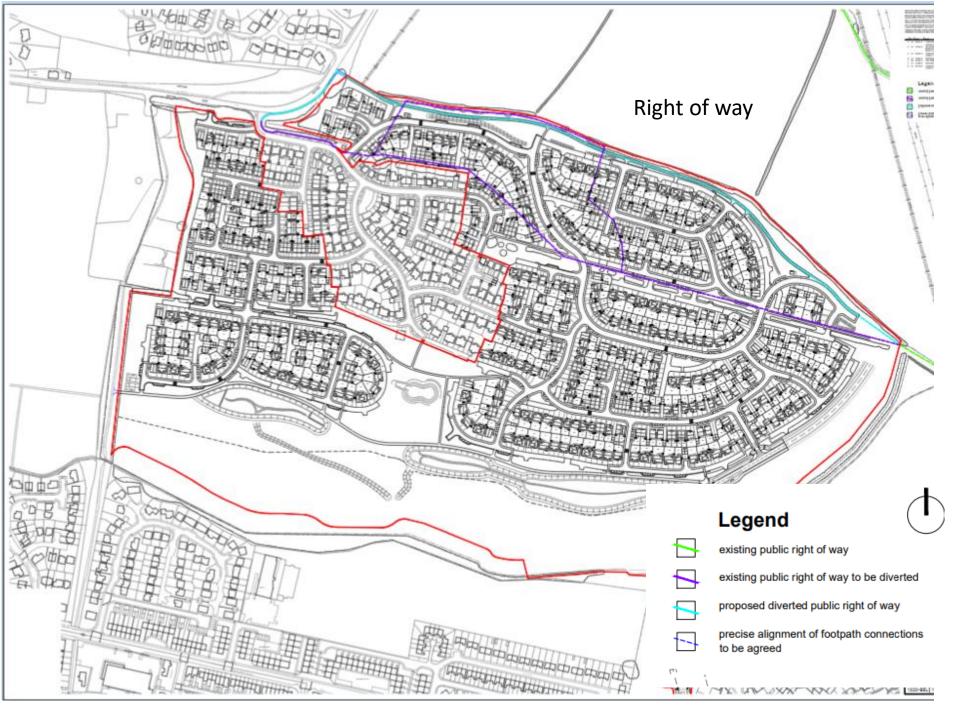

## 20/01435/FULES

- Location: Land At Killingworth Moor
- <u>Proposal:</u> Full planning application for the phased construction of 539 residential dwellings with means of access, landscaping, open space, sustainable drainage, public rights of way diversion and associated infrastructure
- <u>Applicant:</u> Bellways Homes Ltd (North East) And Banks Property Ltd
- <u>Ward: Killingworth</u>