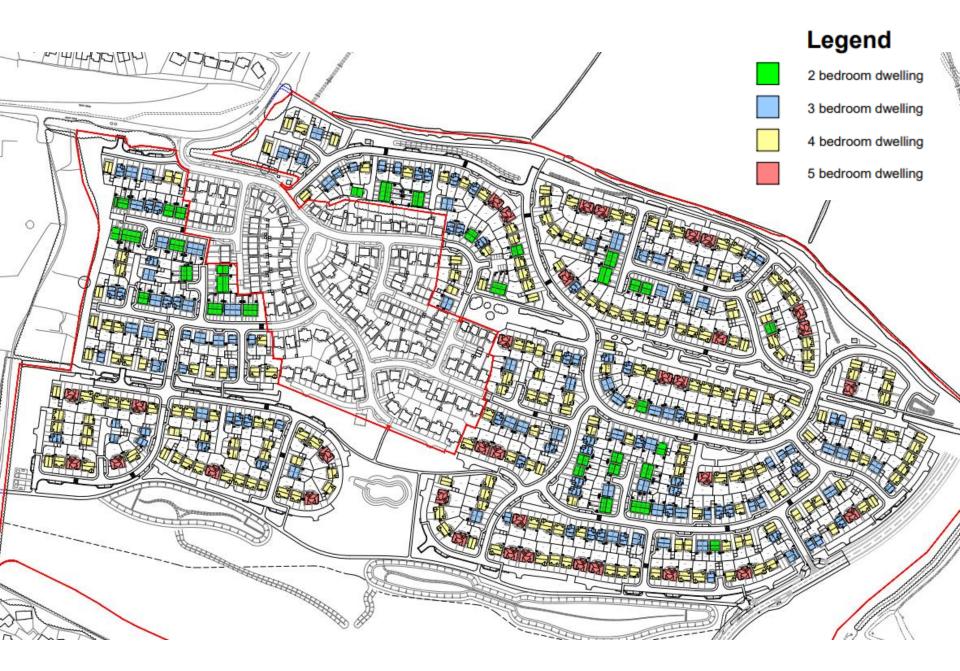

## 20/01435/FULES

- Location: Land At Killingworth Moor
- <u>Proposal:</u> Full planning application for the phased construction of 539 residential dwellings with means of access, landscaping, open space, sustainable drainage, public rights of way diversion and associated infrastructure
- <u>Applicant:</u> Bellways Homes Ltd (North East) And Banks Property Ltd
- <u>Ward: Killingworth</u>