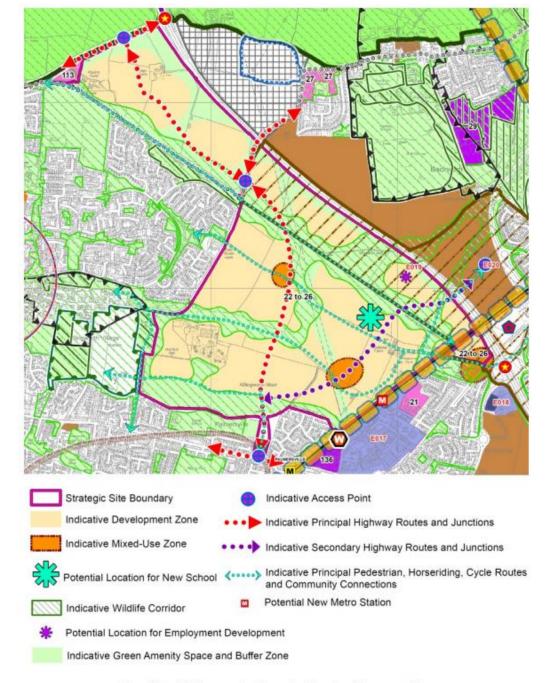

## 20/01435/FULES

- Location: Land At Killingworth Moor
- <u>Proposal:</u> Full planning application for the phased construction of 539 residential dwellings with means of access, landscaping, open space, sustainable drainage, public rights of way diversion and associated infrastructure
- <u>Applicant:</u> Bellways Homes Ltd (North East) And Banks Property Ltd
- <u>Ward: Killingworth</u>

Map 21 - Killingworth Moor Indicative Concept Plan

Elevation C-C

1

In the set of induced by the gravitational or an order two induced by the gravitational order of the set of t

under lace lists

A 16 A ROLL SHOP THE CONTRACTOR AND AND ADDRESS