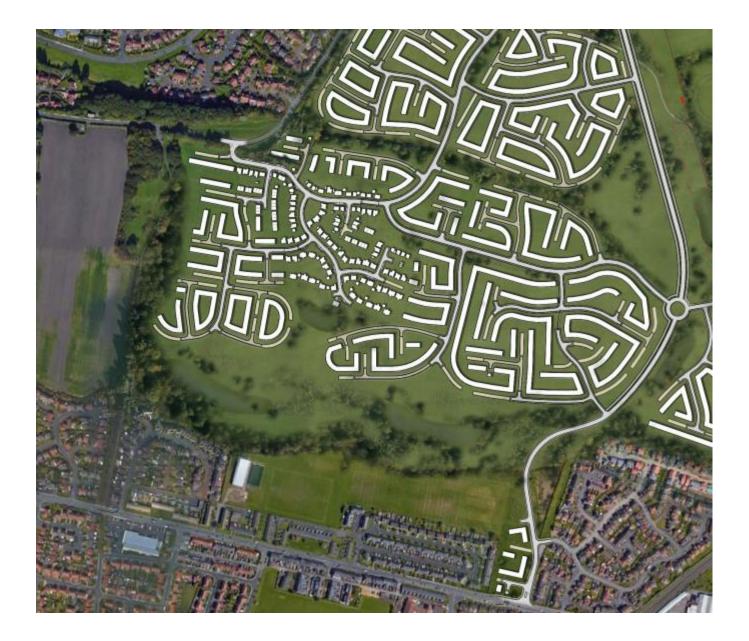

## 20/01435/FULES

- Location: Land At Killingworth Moor
- <u>Proposal:</u> Full planning application for the phased construction of 539 residential dwellings with means of access, landscaping, open space, sustainable drainage, public rights of way diversion and associated infrastructure
- <u>Applicant:</u> Bellways Homes Ltd (North East) And Banks Property Ltd
- <u>Ward: Killingworth</u>