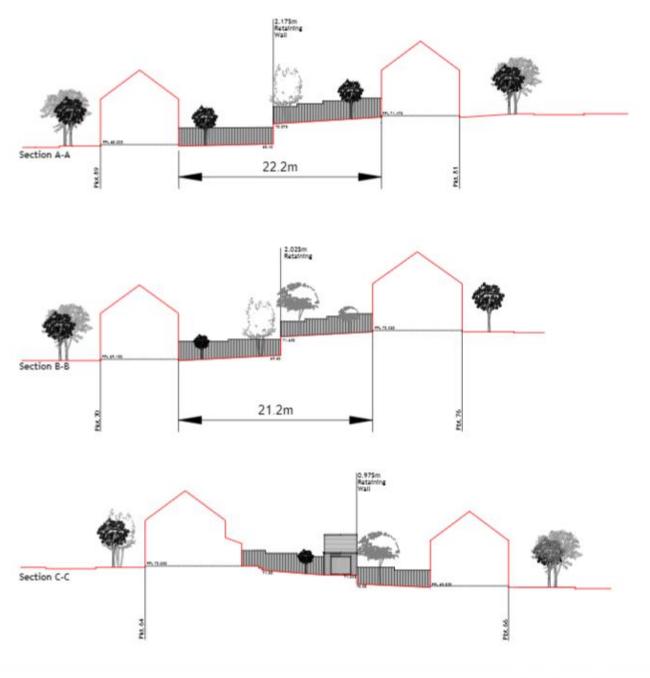

Site Sections

| ***   | Parrieg |         |       |     |
|-------|---------|---------|-------|-----|
| 7.210 | 14      | 1 22.23 | 1 84  | 00  |
| 102   | 0-BEL   | 18-00   | 6-P14 | I c |