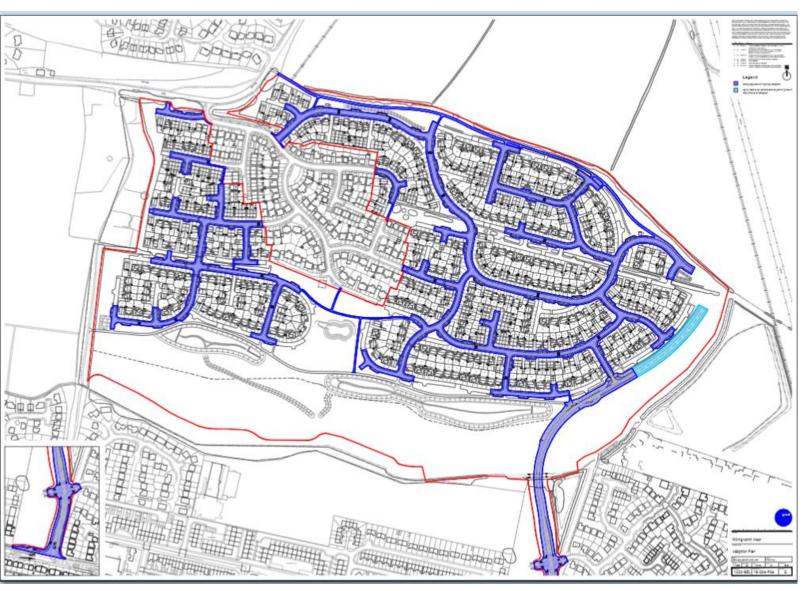

## Adoption Plan

BSG ecology

| T: 0191 303 8964            | 308 REF: P22-734 |                |
|-----------------------------|------------------|----------------|
| PROJECT TITLE               |                  |                |
| KILLINGWORTH<br>DEVELOPMENT | BANKS PHASE 2    |                |
| DRAWING TITLE               |                  |                |
| Figure 1: Locatio           | n Plan           |                |
| DATE: 15/12/2022            | CHECKED: SB      | SCALE: 1:4,000 |
| DRAWN: BH                   | APPROVED: 58     | VERSION:1.0    |