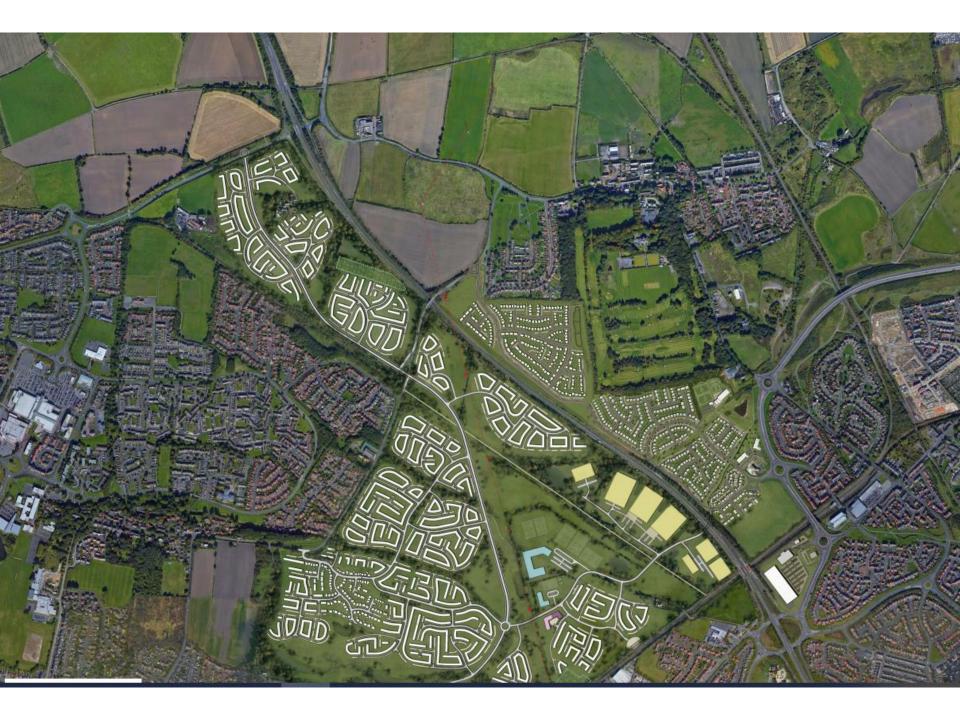

## 20/01435/FULES

- Location: Land At Killingworth Moor
- <u>Proposal:</u> Full planning application for the phased construction of 539 residential dwellings with means of access, landscaping, open space, sustainable drainage, public rights of way diversion and associated infrastructure
- <u>Applicant:</u> Bellways Homes Ltd (North East) And Banks Property Ltd
- <u>Ward: Killingworth</u>